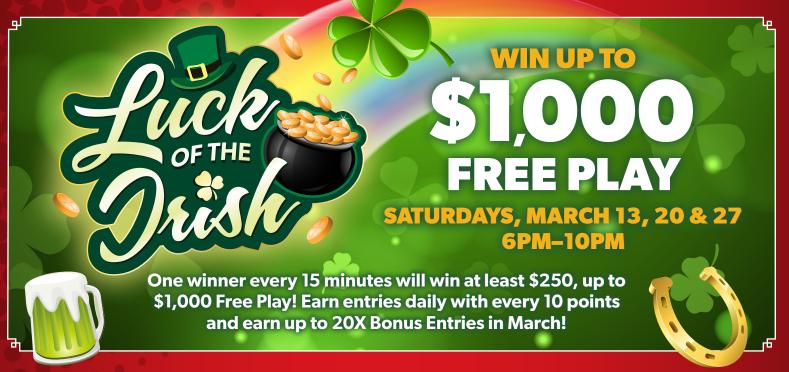

#### WIN A SHARE OF OVER \$6,000 FREE PLAY!

FIRST & THIRD SATURDAY MONTHLY

Celebrate your recent jackpot win with a chance to win a share of over \$6,000 Free Play! Winners every 10 minutes from 3pm–5pm will be called and will win \$250 Free Play! Make sure to always play with your Club Calder Card! You must win the jackpot with your card in the machine to be eligible for this promotion.