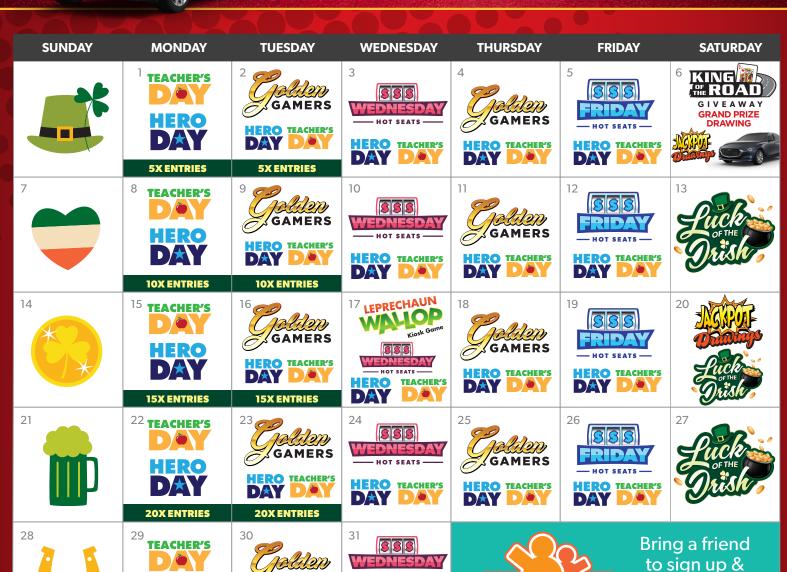

# MARCH PROMOTIONS

G I V E A W A Y

BRICKELL
MAZDA

MAZDA® 3
GRAND PRIZE
DRAWING
SATURDAY, MARCH 6

HERO TEACHER'S

FRIENDS WITH

**RECEIVE \$10** 

**FREE PLAY!** 

GAMERS

HERO TEACHER'S

**HERO** 

WEDNESDAY, MARCH 17 • 9AM-11PM

Swipe at any Promo Kiosk to reveal your prize! Red, Black, and Gold Card Members play for free. Green Card Members, earn just 30 points to play.

## WIN A SHARE OF \$2,500 FREE PLAY!

WEDNESDAYS • 6PM-10PM

One winner will be selected every 10 minutes to win \$100 Free Play!

# WIN A SHARE OF OVER \$6,000 FREE PLAY!

FRIDAYS • 6PM-10PM

One winner per card tier will be selected every 30 minutes!

#### WIN A SHARE OF OVER \$6,000 FREE PLAY!

FIRST & THIRD SATURDAY MONTHLY

Celebrate your recent jackpot win with a chance to win a share of over \$6,000 Free Play! Winners every 10 minutes from 3pm–5pm will be called and will win \$250 Free Play! Make sure to always play with your Club Calder Card! You must win the jackpot with your card in the machine to be eligible for this promotion.

#### **EARN 20 POINTS, GET \$10 FREE PLAY!**

**TUESDAYS & THURSDAYS** 

Guests 55 and older receive \$10 Free Play after earning 20 points! Offer valid during Players Club hours of operation.

## **EARN 20 POINTS, GET \$10 FREE PLAY!**

**MONDAYS-FRIDAYS** 

School Employees, Medical Professionals, Active or Retired Armed Forces, Police, Firefighters, and EMTs earn 20 points and get \$10 Free Play any one day! Offer valid during Players Club hours of operation.