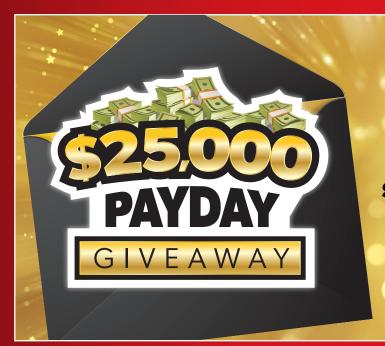

# WIN A SHARE OF **\$25,000 FREE PLAY!** SATURDAYS, SEPTEMBER 10, 17 & 24 SPM-MIDNIGHT

One winner will be drawn every 30 minutes to select an envelope and **WIN FREE PLAY!** 

Earn entries with every 10 points, plus earn up to **15X Bonus Entries** in September!