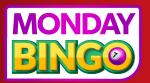

### WIN A SHARE OF \$18,000 FREE PLAY MONTHLY!

MONDAYS\* • 5PM, 7PM & 9PM Three Bingo Sessions every Monday night! Earn 50 points per Bingo Sheet, with a maximum of four per session time. \*No Bingo Monday, October 10.