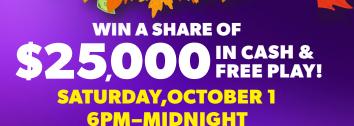

## **\$50,000 FREE PLAY!** SATURDAYS, OCTOBER 8, 15, 22 & 29 6PM-MIDNIGHT

WIN A SHARE OF

One winner will be drawn every 30 minutes to win up to **\$1,000 FREE PLAY!** 

Earn entries with every 10 points, plus earn up to **20X Bonus Entries** in October!