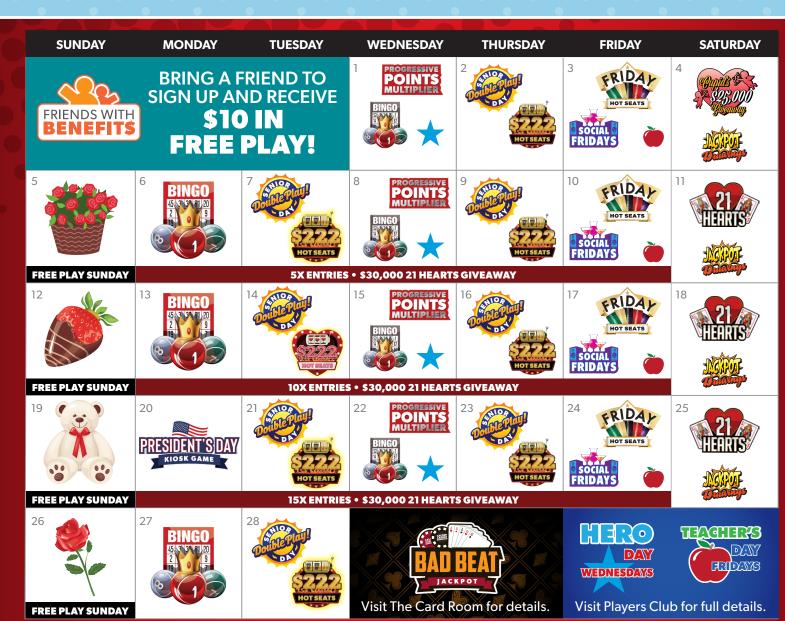

## WIN A SHARE OF S30,000 IN FREE PLAY!

One winner will be drawn every 30 minutes to win a share of \$30,000 IN FREE PLAY!

Earn entries daily with every 10 points, plus earn up to **15X BONUS ENTRIES** in February!\*

## WIN A SHARE OF \$42,000 IN FREE PLAY!

MONDAYS\* & WEDNESDAYS • 3PM, 5PM, 7PM & 9PM

Now with four Bingo Sessions every Monday & Wednesday! Receive one Bingo sheet for every 50 points earned, maximum of four per session time.

\*No Bingo Monday, February 20.

### **HOT SEATS OF \$222 IN FREE PLAY!**

**TUESDAYS & THURSDAYS • 6PM-10PM** 

One winner will be drawn every 30 minutes to win **\$222 IN FREE PLAY!** Simply play your favorite games with your Players Club card inserted to be eligible.

## BRING A FRIEND ON VALENTINE'S DAY TO EACH WIN \$222 IN FREE PLAY! TUESDAY, FEBRUARY 14 • 3PM-11PM

One winner will be drawn every 30 minutes to win \$222 IN FREE PLAY! Plus, if you win while playing with a friend, they automatically receive \$222 IN FREE PLAY!

## WIN UP TO \$1,000 IN FREE PLAY!

**MONDAY, FEBRUARY 20 • 9AM-9PM** 

After earning 20 points play the kiosk game to win up to \$1,000 IN FREE PLAY! Simply play your favorite games with your Players Club card inserted to be eligible.

#### **PLAY EVERY WEEK & EARN UP TO 20X POINTS!**

WEDNESDAYS • 9AM-3AM (\*Maximum 25,000 adjusted points.)

Starting at 5X points, play consecutive Wednesdays in February to increase your point multiplier and earn up to 20X points!

1 Wednesday = 5X | 2 Wednesdays = 10X | 3 Wednesdays = 15X | 4 Wednesdays = 20X

### WIN A SHARE OF \$26,000 IN FREE PLAY!

**FRIDAYS • 6PM-MIDNIGHT** 

Every 30 minutes one player per card tier will be randomly selected to win a share of **\$26,000 IN FREE PLAY!** 

## WIN A SHARE OF \$10,000 IN FREE PLAY!

**SATURDAYS • 3PM-5PM** 

Celebrate your jackpot with another chance to win! Drawings every Saturday from 3pm-5pm for winners from the last 30 days.