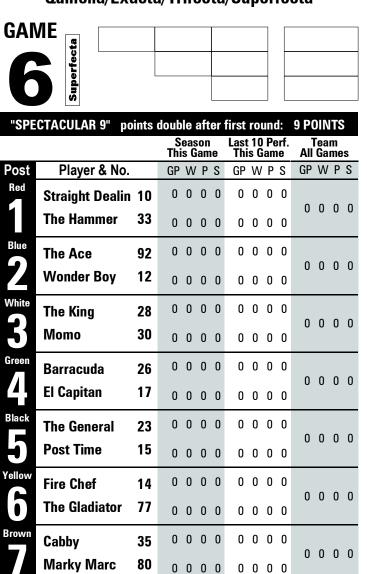

# Win/Place/Show Quinella/Exacta/Trifecta/Superfecta

| GAN             |                 |      |      |             |    |   |               |   | ] |   |          |
|-----------------|-----------------|------|------|-------------|----|---|---------------|---|---|---|----------|
|                 | Superfecta      |      |      |             |    |   |               |   |   |   |          |
|                 | Sup             |      |      |             |    |   |               |   |   |   |          |
| "SPE            | CTACULAR 9" poi | ints | doub | le a<br>eas |    |   | first<br>Last |   |   |   | 9 POINTS |
|                 |                 |      | Thi  | s G         | am | e | Thi           |   |   |   |          |
| Post            | Player & No.    |      | GP   | W           | Ρ  | S | GP            | W | Ρ | S |          |
| Red             | The Ace         | 92   | 0    | 0           | 0  | 0 | 0             | 0 | 0 | 0 |          |
| <sup>Blue</sup> | La Primera      | 99   | 0    | 0           | 0  | 0 | 0             | 0 | 0 | 0 |          |
| White           | Grave Digger    | 31   | 0    | 0           | 0  | 0 | 0             | 0 | 0 | 0 |          |
| Green           | Big Z           | 37   | 0    | 0           | 0  | 0 | 0             | 0 | 0 | 0 |          |
| Black <b>5</b>  | Barracuda       | 26   | 0    | 0           | 0  | 0 | 0             | 0 | 0 | 0 |          |
| Yellow <b>6</b> | Post Time       | 15   | 0    | 0           | 0  | 0 | 0             | 0 | 0 | 0 |          |
| Brown           | Smooth Papa     | 57   | 0    | 0           | 0  | 0 | 0             | 0 | 0 | 0 |          |
| Purple          | The Hammer      | 33   | 0    | 0           | 0  | 0 | 0             | 0 | 0 | 0 |          |
| SUB             | The Gladiator   | 77   | 0    | 0           | 0  | 0 | 0             | 0 | 0 | 0 |          |

Pelotari Pete's Picks 7-6-3-5

0524M 2